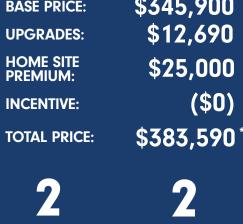

BEDROOM

+

<sup>ватн</sup> 1,507

**CAR GARAGE** 

SQ. FT.

• 8536 Vashon Dr. NE, Lacey, WA 98516

financing and are not limited to Shea Mortgage. Washington Department of Financial Institutions Consumer Loan License #CL-40397.