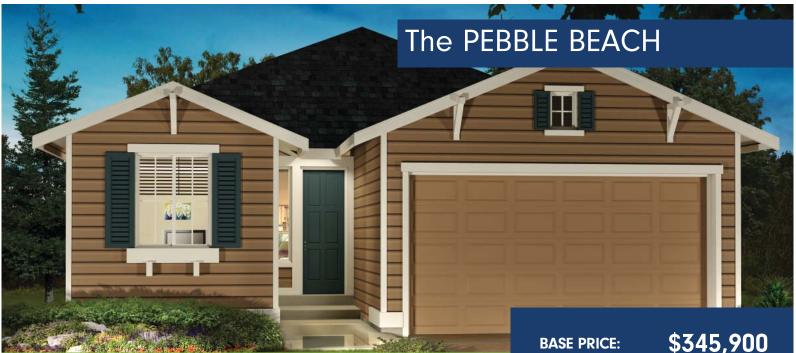

## **Pebble Beach**

## Homesite 0104

5319 Waldron Dr. NE Lacey, WA 98516

This charming Pebble Beach home beautifully balances form and function. The well-equipped kitchen features stainless steel electric appliances and shaker style cabinets. With a tiled fireplace adding style and warmth to the space, the great room is an inviting space to gather with guests. The master suite is a spacious retreat with master closet shelving, upgraded shower tile, and chrome fixtures.

- Stainless Steel Electric Kitchen Appliances
- Beech Wood Shaker Style Tobacco Stained Kitchen Cabinets
- Interior Fireplace with 12x12" Tile Surround
- Chrome Fixtures Throughout Home

One of few Pebble Beach Floorplans available Near Community Trail