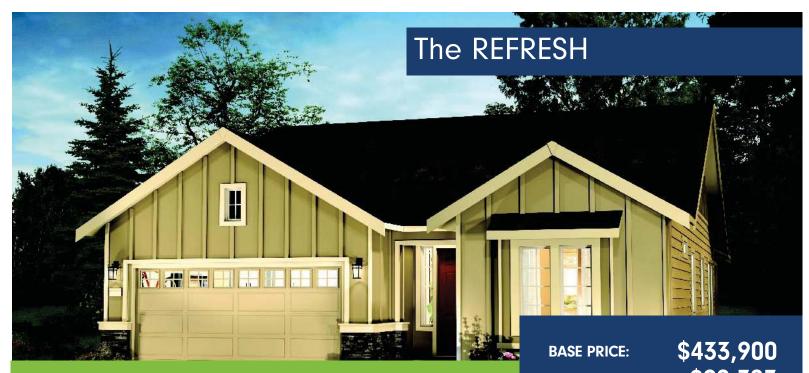

## **REFRESH**

## Homesite 0030

8745 Vashon Ct. NE Lacey, WA 98516

This charming Outdoor-Centric floorplan set on a cul de sac has lots of options and upgrades. The beautiful, open kitchen has 42" maple, mission-style cabinets, granite and quartz counters, and gas appliances. Beyond the great room and dining room is a tranquil covered patio. Enjoy a stunning master suite and bath, an enclosed den, engineered hardwood in the main areas, and a widened driveway.

- Gas Kitchen Appliances
- Regentwood Stain Kitchen Cabinets with Crown

Beautiful Refresh Floorplan Cul De Sac Homesite

- Interior Fireplace with 12x12 Surround
- Engineered Hardwood Floor in Kitchen, Great Room, Dining

\$92,727 **UPGRADES:** 

HOME SITE PREMIUM: \$35,000

(\$5,000) **INCENTIVE:** 

\$556,627\* **TOTAL PRICE:** 

**BEDROOM** 

**BATH** 

.863

**CAR GARAGE** 