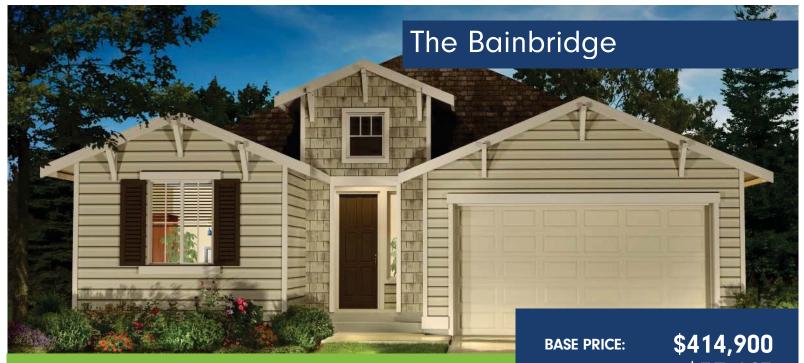

MLS #1062282

Homesite 0037

8716 Vashon Ct NE Lacey, WA 98516

Meet Bainbridge, a beautiful home near green space that has wrapped windows, a Engineered hardwood floors grace the main living area, which has a stunning kitchen with 42" beech wood cabinets and Venetian bronze fixtures and a great room with fireplace. Enjoy contentment in the master suite and a comfortable quest

- American Walnut Stain Kitchen Cabinets with Crown

Beautiful Bainbridge Floorplan Near green space

- Engineered Hardwood Floor in Kitchen, Great Room, Dining

\$57,145 **UPGRADES:** 

HOME SITE PREMIUM: \$25,000

(\$0) **INCENTIVE:** 

\$497,045\* **TOTAL PRICE:** 

**BEDROOM** 

**BATH** 

**CAR GARAGE** 

SQ. FT.

8536 Vashon Dr. NE, Lacey, WA 98516

financing and are not limited to Shea Mortgage. Washington Department of Financial Institutions Consumer Loan License #CL-40397.