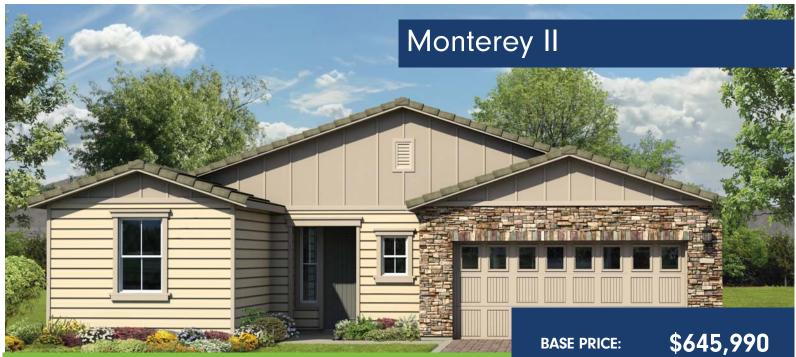

## **Monterrey I**

Homesite 819

1233 Trail View Place Nipomo, CA 93444

When you enter the Monterey II home, things instantly start to flow. It was designed to be open to the way you want to live. The central living area has a big, open kitchen with an area that's perfect for sandwiches and drinks with friends. The kitchen flows into your great room and formal dining room, so if you're having a party, large or small, you can orchestrate the event from command central.

\$110,000

HOME SITE PREMIUM: \$113,336

\$30,000 **INCENTIVE:** 

\$842,326\* **TOTAL PRICE:** 

**BEDROOM** 

**UPGRADES:** 

**CAR GARAGE** 

SQ. FT.