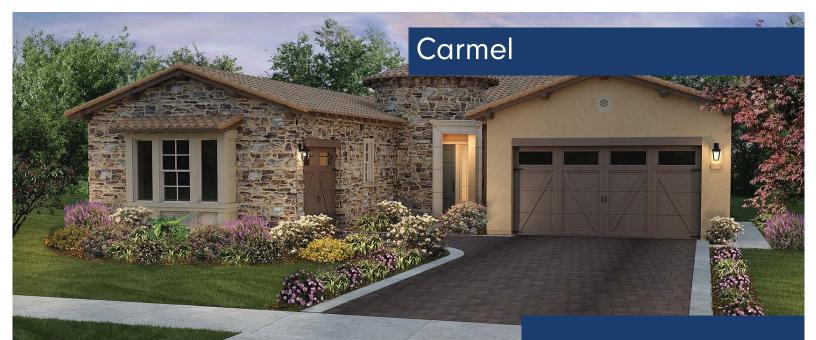

# Carmel

## Homesite 863

### 1190 Trail View Place Nipomo, CA 93444

Ready for the time of your life? The Carmel is the home for you. A charming porch welcomes you into a beautiful foyer, which leads past a den before reaching the home's main living space where an optional two-sided fireplace connects: an open-concept great room, lounge, and kitchen. The great room is comfortable for movie nights and social gatherings alike, and the kitchen just beyond acts as entertainment central, with a spacious island and L-shaped layout.

- Stainless Steel Appliances
- Upgraded Delta Bronze Fixtures
- Hardwood Flooring Main Living Areas
- Upgraded Carpet in additional areas
- Two Tone Paint Trowel Textu
- Smart Space
- 5 1/4 Inch Baseboards
- Overlooks Vineyard