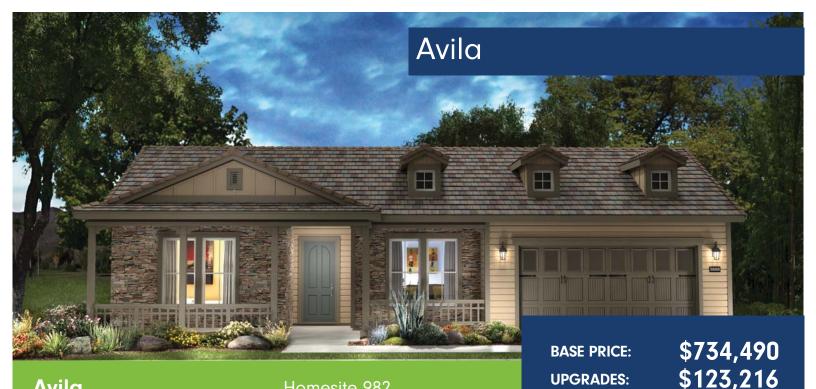

## **Avila**

Homesite 982

1242 Trail View Place Nipomo, CA 93444

Prepare to be wowed by the Avila, a unique, inspiring home. The epicenter of the home, the kitchen, is literally in the middle of the floorplan, with a large, curved island acting as a natural hub. An entertainer's dream, the Avila has so many fun places to spend time with quests, you'll want to start hosting weekly.

- Beautiful Upgraded Granite

- Moen Satin Nickel Plumbing Fixtures

- Overlooks Vineyard

Estimated Completion Date: September 2017

Frontyard Landscape

**BATH BEDROOM** ~ 2,392 **CAR GARAGE** SQ. FT.

HOME SITE PREMIUM:

**INCENTIVE:** 

**TOTAL PRICE:** 

\$170,000

\$30,000

\$1,012,706\*

2.5

- Q 1640 Trilogy Parkway, Nipomo, CA 93444
- TrilogyLife.com/MonarchDunes

800-685-6494