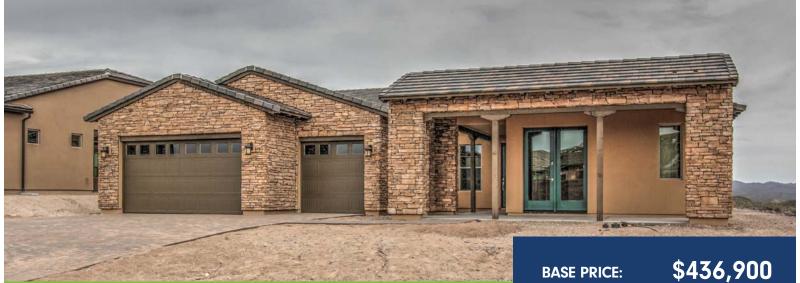

## HACIENDA ELEVATION HOMESITE 281

3725 Gold Ridge Road, Wickenburg, AZ

Discover your dream home on land that you'll love—with a \$48,000 homesite premium! This stunning Orion home looks directly at the Martinez Wash to the southeast and has a panoramic view that reaches from the Weaver and Bradshaw Mountains to Vulture Peak. Inside, this home features decorative wall tile and upgraded flooring and cabinetry throughout, plus gorgeous granite in the magnificent master bath. The chef-inspired kitchen includes a built-in stainless steel appliance package, ideal for those who love to cook and entertain, and the dining area features a curved wall of windows, a visually stunning feature of this home. An extended covered patio gives you an incredible space to spread out and enjoy the cool evening breezes and serene views of the desert.

- Built-in Stainless Steel Appliances
- Upgraded Flooring Throughout
- Upgraded Cabinetry
- Sliding Glass Wall to Covered Patio
- Granite in Master Bath
- Decorative Wall Tile
- Extended Covered Patio
- \$48,000 Homesite Premium

UPGRADES: \$179,821

HOME SITE \$48,000

INCENTIVE: (\$20,000)

NEW PRICE: \$644,721

3.5

**BEDROOM** 

3

CAR GARAGE